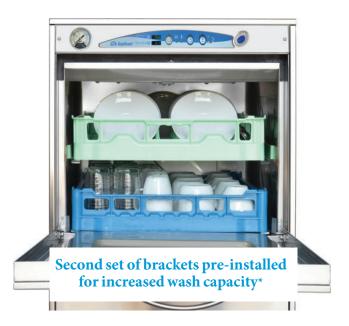

\*Rail kit sold separately (AC00692)

| SPECIFICATIONS                 | F99DYPS                   |
|--------------------------------|---------------------------|
| POWER                          | 6500W, 208 V1ph 60Hz, 35A |
| RINSE-AID DISPENSER            | YES                       |
| DETERGENT PUMP                 | YES                       |
| CLEARANCE                      | 14,57"                    |
| RACK DIMENSIONS<br>(L x W)     | 19,68" x 19,68"           |
| WORK HEIGHT                    | 12,40"                    |
| TANK CAPACITY                  | 4,76 Gal                  |
| DIMENSIONS<br>(L x W x H)      | 23,62" x 25,59" x 32,5"   |
| WASH CYCLE DURATION            | 2-3-4 mins                |
| WASH CYCLE CAPACITY            | 30/20/15 baskets/hr       |
| WATER CONSUMPTION              | 0,6 Gal                   |
| ELECTRIC PUMP                  | 650 W                     |
| WASH TANK ELEMENT              | 2000 W                    |
| RINSE TANK ELEMENT             | 6000 W                    |
| BOILER CAPACITY                | 1,58 Gal                  |
| WATER INLET<br>TEMPERATURE     | 55÷60°C/131÷140°F         |
| WATER INLET CONNECTION         | 3/4"                      |
| WATER OUTLET CONNECTION        | 3/4"                      |
| INLET WATER PRESSURE           | 40÷80 psi                 |
| WATER HARDNESS                 | 7,2÷12,5°f                |
| RINSE TEMPERATURE              | 82÷90°C/180÷195°F         |
| NET WEIGHT                     | 159 lbs                   |
| SHIP DIMENSIONS<br>(L x W x H) | 25,10"x29,15"x34,36"      |
| SHIP WEIGHT                    | 181 lbs                   |
| NOISE LEVEL                    | <54dB(A)                  |