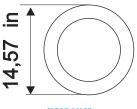

## **INCREASED CLEARANCE**

The clearance height is increased by 1.6" compared to the previous model. It is now 14.57", allowing larger items to fit.