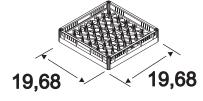

\*Rail kit sold separately (AC00692)

| SPECIFICATIONS                 | F99DYPS                   |
|--------------------------------|---------------------------|
| POWER                          | 6500W, 208 V1ph 60Hz, 35A |
| RINSE-AID DISPENSER            | YES                       |
| DETERGENT PUMP                 | YES                       |
| CLEARANCE                      | 14,57"                    |
| RACK DIMENSIONS<br>(L x W)     | 19,68" x 19,68"           |
| WORK HEIGHT                    | 12,40"                    |
| TANK CAPACITY                  | 4,76 Gal                  |
| DIMENSIONS<br>(L x W x H)      | 23,62" x 25,59" x 32,5"   |
| WASH CYCLE DURATION            | 2-3-4 mins                |
| WASH CYCLE CAPACITY            | 30/20/15 baskets/hr       |
| WATER CONSUMPTION              | 0,6 Gal                   |
| ELECTRIC PUMP                  | 650 W                     |
| WASH TANK ELEMENT              | 2000 W                    |
| RINSE TANK ELEMENT             | 6000 W                    |
| BOILER CAPACITY                | 1,58 Gal                  |
| WATER INLET<br>TEMPERATURE     | 55÷60°C/131÷140°F         |
| WATER INLET CONNECTION         | 3/4"                      |
| WATER OUTLET CONNECTION        | 3/4"                      |
| INLET WATER PRESSURE           | 40÷80 psi                 |
| WATER HARDNESS                 | 7,2÷12,5°f                |
| RINSE TEMPERATURE              | 82÷90°C/180÷195°F         |
| NET WEIGHT                     | 159 lbs                   |
| SHIP DIMENSIONS<br>(L x W x H) | 25,10"x29,15"x34,36"      |
| SHIP WEIGHT                    | 181 lbs                   |
| NOISE LEVEL                    | <54dB(A)                  |