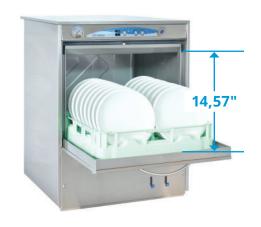

## **INCREASED CLEARANCE**

The clearance height is increased by 1.6" compared to the previous model. It is now 14.57", allowing larger items to fit.

CLEARANCE

**OPTION: CLEARANCE FOR DOUBLE SLIDE** 

V1.009.2022