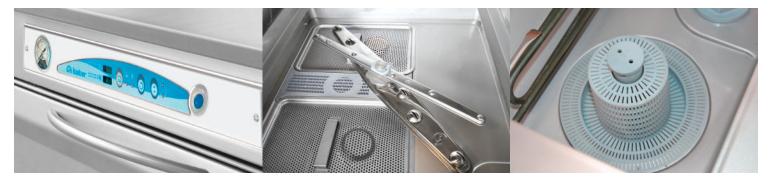

# UNDERCOUNTER DISHWASHER

- Soft start
- Soap and rinse pumps
- Automatic tank loading
- Stainless steel construction 18/10 AISI 304
- Stainless Steel upper and lower rotating wash and rinse arms
- Removable control panel for easy maintenance
- Double wall thermal and acoustic insulation
- Self-washing slanted tank with rounded edges
- (2) Integral tank filters in stainless steel
- Counterbalanced double-wall door

## **NEW MICROFILTER PLUS**

The new microfilter system keeps water clean for longer, and reduces detergent consumption by 20%. The fine residual dirt is collected and discharged also during the washing cycle.