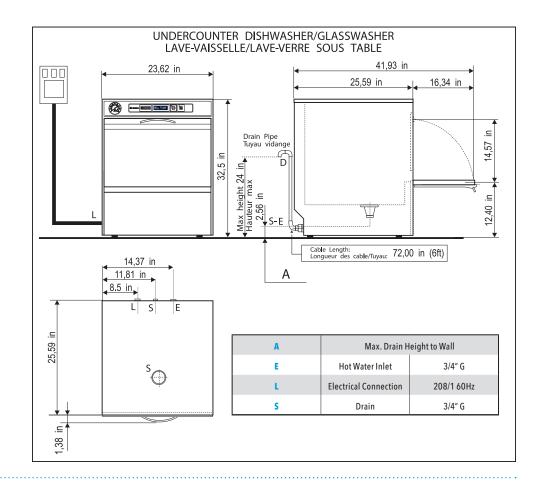

\*Rail kit sold separately (AC00692)

| SPECIFICATIONS                 | F99DYPS                   |
|--------------------------------|---------------------------|
| POWER                          | 6500W, 208 V1ph 60Hz, 35A |
| RINSE-AID DISPENSER            | YES                       |
| DETERGENT PUMP                 | YES                       |
| CLEARANCE                      | 14,57"                    |
| RACK DIMENSIONS<br>(L x W)     | 19,68" x 19,68"           |
| WORK HEIGHT                    | 12,40"                    |
| TANK CAPACITY                  | 4,76 Gal                  |
| DIMENSIONS<br>(L x W x H)      | 23,62" x 25,59" x 32,5"   |
| WASH CYCLE DURATION            | 2-3-4 mins                |
| WASH CYCLE CAPACITY            | 30/20/15 baskets/hr       |
| WATER CONSUMPTION              | 0,6 Gal                   |
| ELECTRIC PUMP                  | 650 W                     |
| WASH TANK ELEMENT              | 2000 W                    |
| RINSE TANK ELEMENT             | 6000 W                    |
| BOILER CAPACITY                | 1,58 Gal                  |
| WATER INLET<br>TEMPERATURE     | 55÷60°C/131÷140°F         |
| WATER INLET CONNECTION         | 3/4"                      |
| WATER OUTLET CONNECTION        | 3/4"                      |
| INLET WATER PRESSURE           | 40÷80 psi                 |
| WATER HARDNESS                 | 7,2÷12,5°f                |
| RINSE TEMPERATURE              | 82÷90°C/180÷195°F         |
| NET WEIGHT                     | 159 lbs                   |
| SHIP DIMENSIONS<br>(L x W x H) | 25,10"x29,15"x34,36"      |
| SHIP WEIGHT                    | 181 lbs                   |
| NOISE LEVEL                    | <54dB(A)                  |