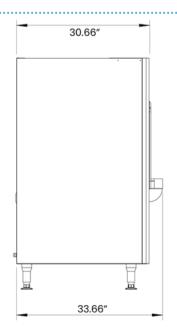

## **Key features**

- Efficient, no-touch ice dispensing
- Convenient & hygienic
- Stainless steel construction
- Adjustable feet (+ 200mm, 7.8")

| MODEL                          | IDB130                 |
|--------------------------------|------------------------|
| Power                          | 110v, 210w, 2A , 5-15P |
| Storage capacity               | 130 lb                 |
| Compatible with                | ICH350                 |
| Dimensions<br>(L x W x H)      | 22" x 33.7" x 53.3"    |
| Net Weight                     | 170 lb                 |
| Ship dimensions<br>(L x W x H) | 24" x 35.8" x 55.5"    |
| Ship weight                    | 183 lb                 |
| Warranty                       | 1 year parts and labor |