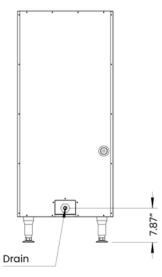

## **Key features**

- Efficient, no-touch ice dispensing
- Convenient & hygienic
- Stainless steel construction
- Adjustable feet (+ 200mm, 7.8")

| MODEL                          | IDB130                 |
|--------------------------------|------------------------|
| Power                          | 110v, 210w, 2A , 5-15P |
| Storage capacity               | 130 lb                 |
| Compatible with                | ICH350                 |
| Dimensions<br>(L x W x H)      | 22" x 33.7" x 53.3"    |
| Net Weight                     | 170 lb                 |
| Ship dimensions<br>(L x W x H) | 24" x 35.8" x 55.5"    |
| Ship weight                    | 183 lb                 |
| Warranty                       | 1 year parts and labor |