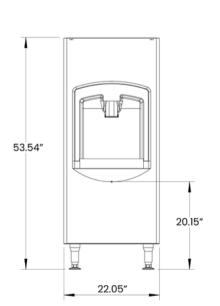

## **Key features**

- Efficient, no-touch ice dispensing
- Convenient & hygienic
- Stainless steel construction
- Adjustable feet (+ 200mm, 7.8")

| MODEL                          | IDB130                 |
|--------------------------------|------------------------|
| Power                          | 110v, 210w, 2A , 5-15P |
| Storage capacity               | 130 lb                 |
| Compatible with                | ICH350                 |
| Dimensions<br>(L x W x H)      | 22" x 33.7" x 53.3"    |
| Net Weight                     | 170 lb                 |
| Ship dimensions<br>(L x W x H) | 24" x 35.8" x 55.5"    |
| Ship weight                    | 183 lb                 |
| Warranty                       | 1 year parts and labor |