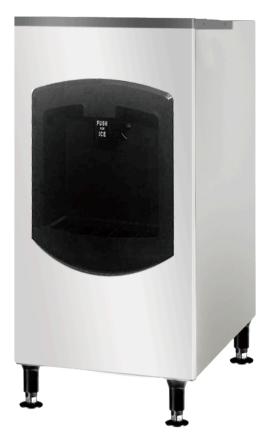

## **IDB130**

## **ICE DISPENSING MACHINE**

## **Key features**

- Efficient, no-touch ice dispensing
- Convenient & hygienic
- Stainless steel construction
- Adjustable feet (+ 200mm, 7.8")

| MODEL                          | IDB130                 |
|--------------------------------|------------------------|
| Power                          | 110v, 210w, 2A , 5-15P |
| Storage capacity               | 130 lb                 |
| Compatible with                | ICH350                 |
| Dimensions<br>(L x W x H)      | 22" x 33.7" x 53.3"    |
| Net Weight                     | 170 lb                 |
| Ship dimensions<br>(L x W x H) | 24" x 35.8" x 55.5"    |
| Ship weight                    | 183 lb                 |
| Warranty                       | 1 year parts and labor |