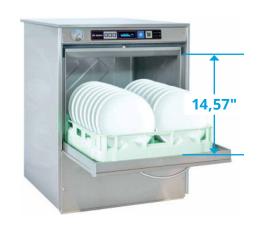

## **INCREASED CLEARANCE**

The clearance height is increased by 1.6" compared to the previous model. It is now 14.57", allowing larger items to fit.