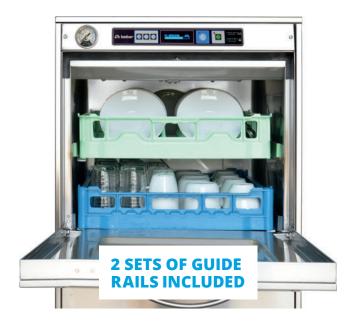

| SPECIFICATIONS                 | F99DYPS                   |
|--------------------------------|---------------------------|
| POWER                          | 6500W, 208 V1ph 60Hz, 35A |
| RINSE-AID DISPENSER            | YES                       |
| DETERGENT PUMP                 | YES                       |
| CLEARANCE                      | 14,57"                    |
| RACK DIMENSIONS<br>(L x W)     | 19,68" x 19,68"           |
| WORK HEIGHT                    | 12,40"                    |
| TANK CAPACITY                  | 4,76 Gal                  |
| DIMENSIONS<br>(L x W x H)      | 25,59" x 23,62" x 32,5"   |
| WASH CYCLE DURATION            | 2-3-4 mins                |
| WASH CYCLE CAPACITY            | 30/20/15 baskets/hr       |
| WATER CONSUMPTION              | 0,6 Gal                   |
| ELECTRIC PUMP                  | 650 W                     |
| WASH TANK ELEMENT              | 2000 W                    |
| RINSE TANK ELEMENT             | 6000 W                    |
| BOILER CAPACITY                | 1,58 Gal                  |
| WATER INLET<br>TEMPERATURE     | 55÷60°C/131÷140°F         |
| WATER INLET CONNECTION         | 3/4"                      |
| WATER OUTLET CONNECTION        | 3/4"                      |
| INLET WATER PRESSURE           | 40÷80 psi                 |
| WATER HARDNESS                 | 7,2÷12,5 °f               |
| RINSE TEMPERATURE              | 82÷90°C/180÷195°F         |
| NET WEIGHT                     | 159 lbs                   |
| SHIP DIMENSIONS<br>(L x W x H) | 25,10"x29,15"x34,36"      |
| SHIP WEIGHT                    | 181 lbs                   |
| NOISE LEVEL                    | <54dB(A)                  |