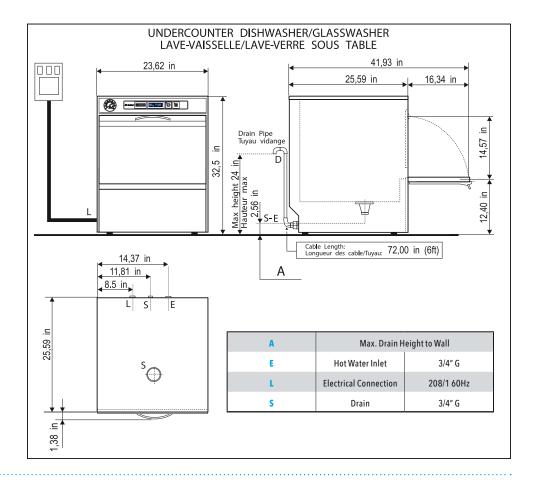

| SPECIFICATIONS                 | F99DYPS                   |
|--------------------------------|---------------------------|
| POWER                          | 6500W, 208 V1ph 60Hz, 35A |
| RINSE-AID DISPENSER            | YES                       |
| DETERGENT PUMP                 | YES                       |
| CLEARANCE                      | 14,57"                    |
| RACK DIMENSIONS<br>(L x W)     | 19,68" x 19,68"           |
| WORK HEIGHT                    | 12,40"                    |
| TANK CAPACITY                  | 4,76 Gal                  |
| DIMENSIONS<br>(L x W x H)      | 25,59" x 23,62" x 32,5"   |
| WASH CYCLE DURATION            | 2-3-4 mins                |
| WASH CYCLE CAPACITY            | 30/20/15 baskets/hr       |
| WATER CONSUMPTION              | 0,6 Gal                   |
| ELECTRIC PUMP                  | 650 W                     |
| WASH TANK ELEMENT              | 2000 W                    |
| RINSE TANK ELEMENT             | 6000 W                    |
| BOILER CAPACITY                | 1,58 Gal                  |
| WATER INLET<br>TEMPERATURE     | 55÷60°C/131÷140°F         |
| WATER INLET CONNECTION         | 3/4"                      |
| WATER OUTLET CONNECTION        | 3/4"                      |
| INLET WATER PRESSURE           | 40÷80 psi                 |
| WATER HARDNESS                 | 7,2÷12,5 °f               |
| RINSE TEMPERATURE              | 82÷90°C/180÷195°F         |
| NET WEIGHT                     | 159 lbs                   |
| SHIP DIMENSIONS<br>(L x W x H) | 25,10"x29,15"x34,36"      |
| SHIP WEIGHT                    | 181 lbs                   |
| NOISE LEVEL                    | <54dB(A)                  |