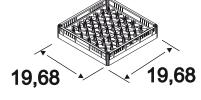

| SPECIFICATIONS                 | F99DYPS                   |
|--------------------------------|---------------------------|
| POWER                          | 6500W, 208 V1ph 60Hz, 35A |
| RINSE-AID DISPENSER            | YES                       |
| DETERGENT PUMP                 | YES                       |
| CLEARANCE                      | 14,57"                    |
| RACK DIMENSIONS<br>(L x W)     | 19,68" x 19,68"           |
| WORK HEIGHT                    | 12,40"                    |
| TANK CAPACITY                  | 4,76 Gal                  |
| DIMENSIONS<br>(L x W x H)      | 25,59" x 23,62" x 32,5"   |
| WASH CYCLE DURATION            | 2-3-4 mins                |
| WASH CYCLE CAPACITY            | 30/20/15 baskets/hr       |
| WATER CONSUMPTION              | 0,6 Gal                   |
| ELECTRIC PUMP                  | 650 W                     |
| WASH TANK ELEMENT              | 2000 W                    |
| RINSE TANK ELEMENT             | 6000 W                    |
| BOILER CAPACITY                | 1,58 Gal                  |
| WATER INLET<br>TEMPERATURE     | 55÷60°C/131÷140°F         |
| WATER INLET CONNECTION         | 3/4"                      |
| WATER OUTLET CONNECTION        | 3/4"                      |
| INLET WATER PRESSURE           | 40÷80 psi                 |
| WATER HARDNESS                 | 7,2÷12,5 °f               |
| RINSE TEMPERATURE              | 82÷90°C/180÷195°F         |
| NET WEIGHT                     | 159 lbs                   |
| SHIP DIMENSIONS<br>(L x W x H) | 25,10"x29,15"x34,36"      |
| SHIP WEIGHT                    | 181 lbs                   |
| NOISE LEVEL                    | <54dB(A)                  |