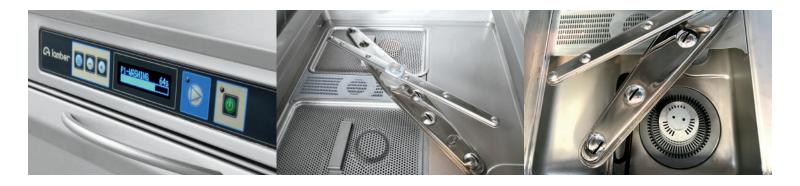

## **NEW MICROFILTER PLUS**

The new microfilter system keeps water clean for longer, and reduces detergent consumption by 20%. The fine residual dirt is collected and discharged also during the washing cycle.