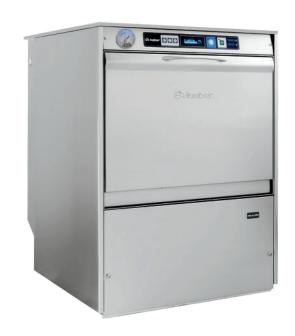

# UNDERCOUNTER DISHWASHER

- Soft-Touch electronic control panel with interactive display
- Programmable wash parameters, rinse-aid doses and cycle counter
- Wash phase display
- Soft start
- Soap and rinse pumps
- Automatic tank loading
- Stainless steel construction 18/10 AISI 304
- Stainless Steel upper and lower rotating wash and rinse arms
- Removable control panel for easy maintenance
- Double wall thermal and acoustic insulation
- Self-washing slanted tank with rounded edges
- (2) Integral tank filters in stainless steel
- Counterbalanced double-wall door