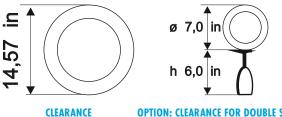

| SPECIFICATIONS                 | F99DYPS                   |
|--------------------------------|---------------------------|
| POWER                          | 6500W, 208 V1ph 60Hz, 35A |
| RINSE-AID DISPENSER            | YES                       |
| DETERGENT PUMP                 | YES                       |
| CLEARANCE                      | 14,57"                    |
| RACK DIMENSIONS<br>(L x W)     | 19,68" x 19,68"           |
| WORK HEIGHT                    | 12,40"                    |
| TANK CAPACITY                  | 4,76 Gal                  |
| DIMENSIONS<br>(L x W x H)      | 25,59" x 23,62" x 32,5"   |
| WASH CYCLE DURATION            | 2-3-4 mins                |
| WASH CYCLE CAPACITY            | 30/20/15 baskets/hr       |
| WATER CONSUMPTION              | 0,6 Gal                   |
| ELECTRIC PUMP                  | 650 W                     |
| WASH TANK ELEMENT              | 2000 W                    |
| RINSE TANK ELEMENT             | 6000 W                    |
| BOILER CAPACITY                | 1,58 Gal                  |
| WATER INLET<br>TEMPERATURE     | 55÷60°C/131÷140°F         |
| WATER INLET CONNECTION         | 3/4"                      |
| WATER OUTLET CONNECTION        | 3/4"                      |
| INLET WATER PRESSURE           | 40÷80 psi                 |
| WATER HARDNESS                 | 7,2÷12,5 °f               |
| RINSE TEMPERATURE              | 82÷90°C/180÷195°F         |
| NET WEIGHT                     | 159 lbs                   |
| SHIP DIMENSIONS<br>(L x W x H) | 25,10"x29,15"x34,36"      |
| SHIP WEIGHT                    | 181 lbs                   |
| NOISE LEVEL                    | <54dB(A)                  |

## **INCREASED CLEARANCE**

The clearance height is increased by 1.6" compared to the previous model. It is now 14.57", allowing larger items to fit.

**OPTION: CLEARANCE FOR DOUBLE SLIDE** 

V1.009.2022