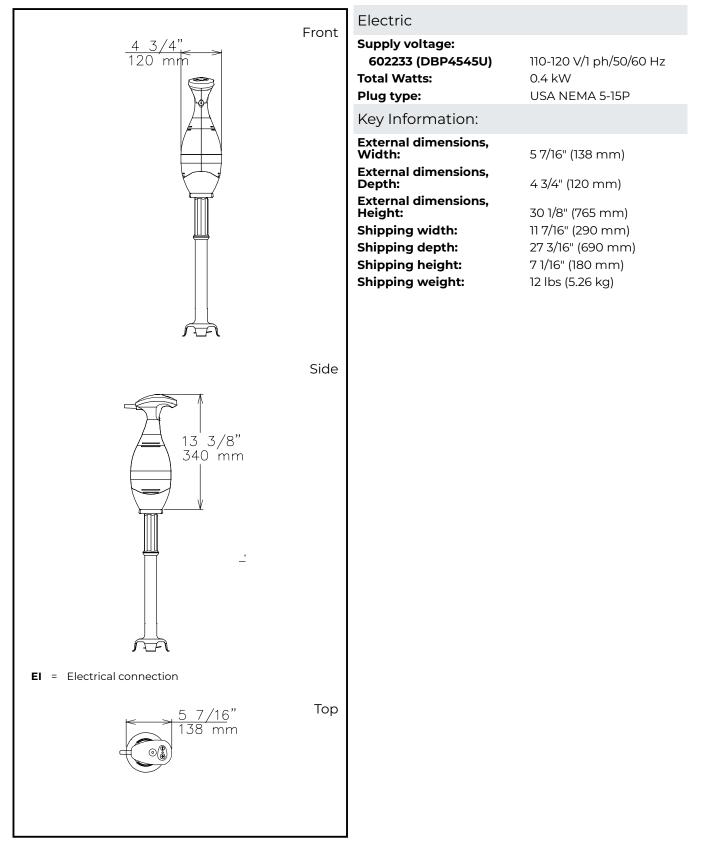

# Construction

- Power: 450 watts (1/2 HP).
- Maximum speed 9000 rpm.
- Motor has an air cooling system and is protected against overheating (in case of long intensive work).
- Smart speed control to ensure the right power according to the work load.
- Water protected motor unit (controls are IP55, IP34 throughout machine).