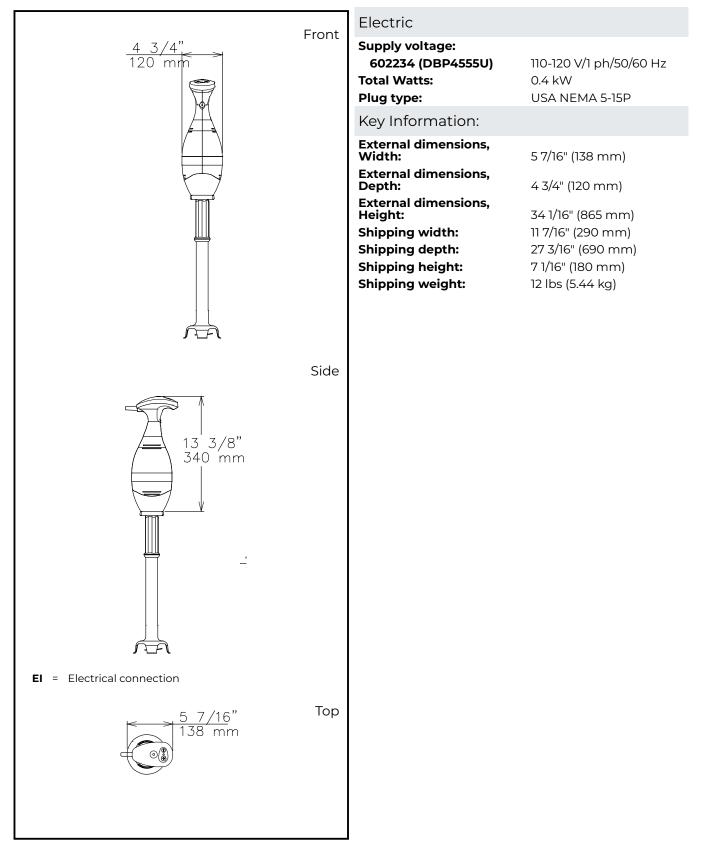

# 602234 (DBP4555U) Portable mixer, variable speed (up to 9000 RPM), handle grip, with 22 "/553MM tube, 1/2 HP/450 W, NEMA 5-15P plug **Short Form Specification** Item No. Portable mixer, variable speed (up to 9000 RPM), handle grip, with 22 "/553MM tube, 1/2 HP/450 W, NEMA 5-15P plug

## Construction

- Water protected motor unit (controls are IP55, IP34 throughout machine).
- Power: 450 watts (1/2 HP).
- Maximum speed 9000 rpm.
- Motor has an air cooling system and is protected against overheating (in case of long intensive work).
- Smart speed control to ensure the right power according to the work load.