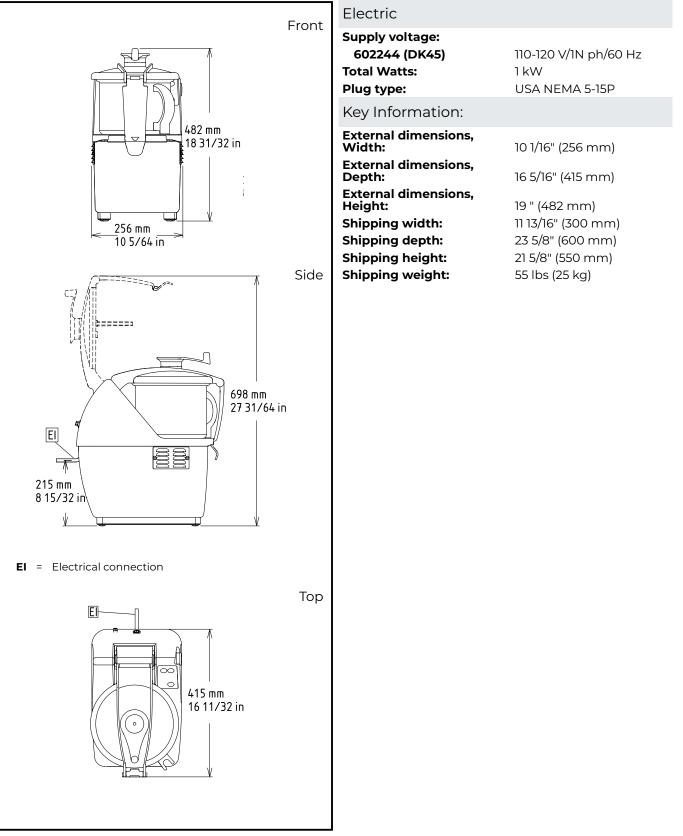

Vegetable Slicer Cutter-mixer 4.5 l/4.7qt, var. speed, 1000w, nema 5-15p

| MODEL # |
|---------|
| NAME #  |
| SIS #   |
| AIA #   |
|         |

## Construction

- Asynchronous industrial motor with no brushes for high reliability and quiet functioning, stainless steel motor shaft.
- All blades (available on request) are made in stainless steel and dishwasher safe.
- Power: TRK45 1.3 HP.
- Stainless steel bowl has a high chimney to ensure high productivity also when processing liquids (75% of the nominal capacity).
- IPX5 (IP55) flat panel touch-control, watertight panel.
- Compact and portable design.
- Improved ventilation system to manage smoothly heavy duty use.
- Reinforced feet to withstand the repeated handling of the unit.
- Food processing at 10 variable speeds: 300-3700 rpm.