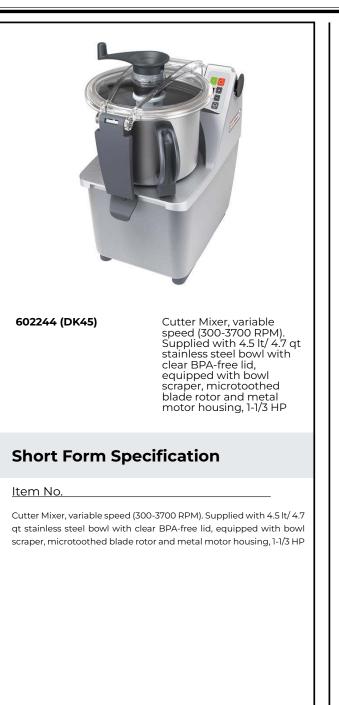

Vegetable Slicer Cutter-mixer 4.5 l/4.7qt, var. speed, 1000w, nema 5-15p

| MODEL # |
|---------|
| NAME #  |
| SIS #   |
| AIA #   |
|         |

### **Main Features**

ITEM #

- Emulsifier function (scraper) included as standard.
- All parts in contact with food are removable without the use of tools, completely dismountable and dishwasher safe.
- Pulse function to coarse chopping.
- Base fixed cover for a better handling.
- Capacity: cutter mixer working capacity from 1/3 ounce (100 g) to 4.4 lbs (2 kg), for 50-80 meals per service.

## Construction

- Asynchronous industrial motor with no brushes for high reliability and quiet functioning, stainless steel motor shaft.
- All blades (available on request) are made in stainless steel and dishwasher safe.
- Power: TRK45 1.3 HP.
- Stainless steel bowl has a high chimney to ensure high productivity also when processing liquids (75% of the nominal capacity).
- IPX5 (IP55) flat panel touch-control, watertight panel.
- Compact and portable design.
- Improved ventilation system to manage smoothly heavy duty use.
- Reinforced feet to withstand the repeated handling of the unit.
- Food processing at 10 variable speeds: 300-3700 rpm.

## **Included Accessories**

- 1 of Lid and bowl scraper for 4.7 PNC 650099 qts (4.5 L) cutter mixer
- 1 of Microtoothed blade rotor for PNC 653580 4.7 qts (4.5 L) cutter mixer
- 1 of Stainless steel bowl for 4.7 qts PNC 653589 (4.5 L) cutter mixer