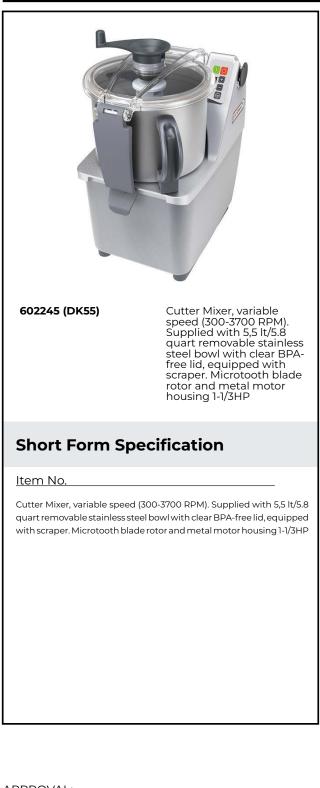

### Vegetable Slicer Cutter-mixer 5.5l/5.8qt, var. speed, 1300w, nema 5-15p

| MODEL # |     |
|---------|-----|
| NAME #  |     |
| SIS #   |     |
| AIA #   | _   |
|         | - 1 |

#### **Main Features**

ITEM #

- Emulsifier function (scraper) included as standard.
- All parts in contact with food are removable without the use of tools, completely dismountable and dishwasher safe.
- Pulse function to coarse chopping.
- Base fixed cover for a better handling.
- Delivered with:-5.8 qt stainless steel cutter bowl, transparent lid, scraper and microtoothed blade rotor.
- Capacity:-cutter mixer working capacity from 3.5 ounce (100 g) to 5.5 lbs (2.5 kg), for 50-100 meals per service.

## Construction

- All blades (available on request) are made in stainless steel and dishwasher safe.
- Power: TK55 1.3 HP.
- Stainless steel bowl has a high chimney to ensure high productivity also when processing liquids (75% of the nominal capacity).
- IPX5 (IP55) flat panel touch-control, watertight panel.
- Compact and portable design.
- Asynchronous industrial motor with no brushes for high reliability and quiet functioning, stainless steel motor shaft.
- Improved ventilation system to manage smoothly heavy duty use.
- Reinforced feet to withstand the repeated handling of the unit.
- Food processing at 10 variable speeds: 300-3700 rpm.

#### **Included Accessories**

- 1 of Lid and bowl scraper for 5.8 qtsPNC 650102 (5.5 L) cutter mixer
- 1 of Microtoothed blade rotor for PNC 653582 5.8 qts (5.5 L) cutter mixer
- 1 of Stainless steel bowl for 5.8 qts PNC 653590 (5.5 L) cutter mixer