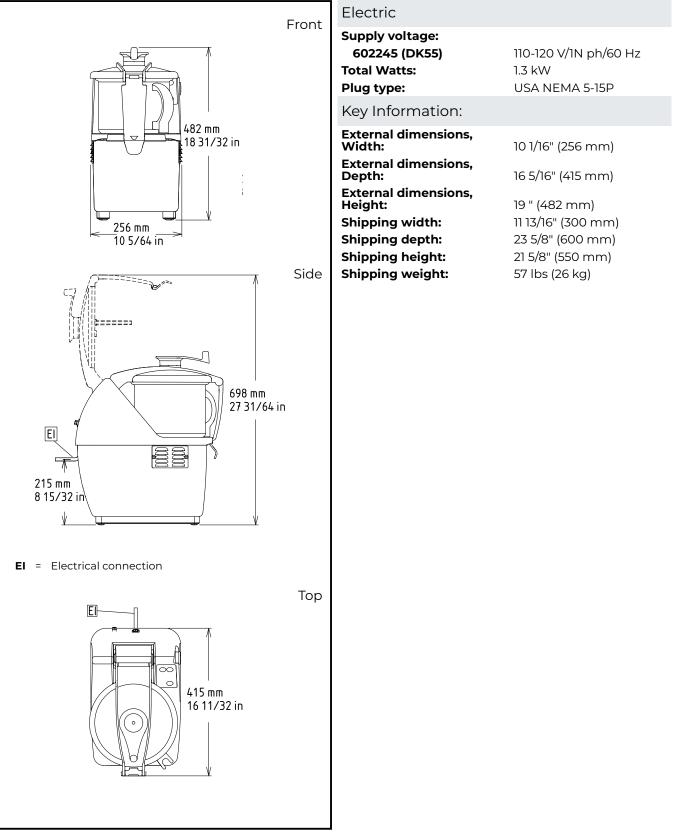

### Vegetable Slicer Cutter-mixer 5.5l/5.8qt, var. speed, 1300w, nema 5-15p

| MODEL # |     |
|---------|-----|
| NAME #  |     |
| SIS #   |     |
| AIA #   | _   |
|         | - 1 |

## Construction

- All blades (available on request) are made in stainless steel and dishwasher safe.
- Power: TK55 1.3 HP.
- Stainless steel bowl has a high chimney to ensure high productivity also when processing liquids (75% of the nominal capacity).
- IPX5 (IP55) flat panel touch-control, watertight panel.
- Compact and portable design.
- Asynchronous industrial motor with no brushes for high reliability and quiet functioning, stainless steel motor shaft.
- Improved ventilation system to manage smoothly heavy duty use.
- Reinforced feet to withstand the repeated handling of the unit.
- Food processing at 10 variable speeds: 300-3700 rpm.